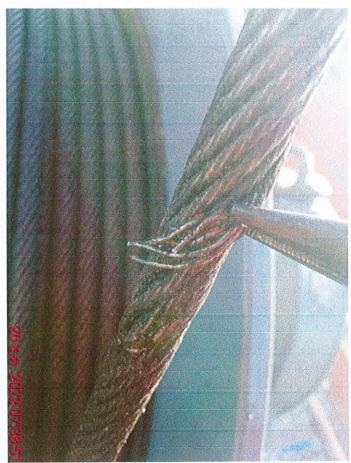

## ใบแจ้งซ่อม

| ัครงการ <b>105SMVSN : รพ.สมิติเวช ศรีนครินทร</b> ์  |                                    |         |                                                    | วันที่ 20/12/2565           |                             |               |  |  |  |
|-----------------------------------------------------|------------------------------------|---------|----------------------------------------------------|-----------------------------|-----------------------------|---------------|--|--|--|
| รหัสทร                                              | ร์พย์สิน <b>63.30.01.09.01.023</b> | (TC     | -36)                                               | หมายเลขเครื่อง (Seri        | al number) Credo :          | JTL140F8      |  |  |  |
| อ้างถึงใ                                            | บเสนอราคา                          |         |                                                    | ใบขอซื้อเฉขที่              |                             |               |  |  |  |
|                                                     | มีใบเสนอราคา เลขที่                |         |                                                    |                             |                             |               |  |  |  |
| ลำดับ รายการ/อาการ                                  |                                    | หน่วย   | จำนวน -                                            | ราคาโดยประมาณ               |                             | หมายเหตุ      |  |  |  |
|                                                     |                                    |         |                                                    | ค่าวัสดุ/บาท                | ค่าแรง/บาท                  | 1144 100 1114 |  |  |  |
| 1                                                   | 1 สลิงวินเกลียวนอกขาด              |         | 1                                                  |                             |                             |               |  |  |  |
| 2 แผงวงจรแอร์ไม่รับคำสั่งจากรีโมท                   |                                    | จุด     | 1                                                  |                             |                             |               |  |  |  |
|                                                     |                                    |         |                                                    |                             |                             |               |  |  |  |
|                                                     |                                    |         |                                                    |                             |                             |               |  |  |  |
|                                                     |                                    |         |                                                    |                             |                             |               |  |  |  |
|                                                     |                                    |         |                                                    |                             |                             |               |  |  |  |
|                                                     |                                    |         |                                                    |                             |                             |               |  |  |  |
|                                                     |                                    |         |                                                    |                             |                             |               |  |  |  |
|                                                     |                                    |         | ราคารวม                                            |                             |                             |               |  |  |  |
|                                                     |                                    | ส่วนโ   | กรงการ (เ                                          | ผู้แจ้งซ่อม)                |                             |               |  |  |  |
| ผู้ส่งซ่อม/เจ้าหน้าที่สโตร์                         |                                    |         | <u>ผู้อนุมัติ (ผู้จัดการโครงการ/วิศวกรโครงการ)</u> |                             |                             |               |  |  |  |
| $\cap$                                              |                                    |         | อนุมัติ                                            | อนุมัติ 🗌 ไม่อนุมัติ/ส่งคืน |                             |               |  |  |  |
|                                                     |                                    |         |                                                    |                             | Show.                       |               |  |  |  |
|                                                     |                                    |         |                                                    |                             |                             |               |  |  |  |
| 7un 20-12-65                                        |                                    |         | ()<br>วันที่ 20/12/65                              |                             |                             |               |  |  |  |
|                                                     | Jun                                |         |                                                    |                             |                             |               |  |  |  |
|                                                     | ส่วน                               | เสโตร์ก | ลางภาชี (เ                                         | ผู้รับแจ้งการซ่อม)          |                             |               |  |  |  |
| แผนกซ่อมบำรุง                                       |                                    |         |                                                    | <u>พิจารณาแล้วเห็นสมควร</u> |                             |               |  |  |  |
| ซ่อมได้ แล้วเสร็จ ใช้งานได้ตามปกติ                  |                                    |         | อนุมัติ                                            | ใม่อนุมัติ<br>              |                             |               |  |  |  |
| ซ่อมใค้ จะแล้วเสร็จ ภายใน                           |                                    |         | อื่นๆ                                              |                             |                             |               |  |  |  |
| โปรคเรียกช่างเฉพาะทาง โดยแจ้งผ่านฝ่ายจัคชื้อจัดจ้าง |                                    |         |                                                    |                             |                             |               |  |  |  |
| โปรคเรียกช่างเฉพาะทาง โดยแจ้งผ่านฝ่ายสโตร์กลาง      |                                    |         |                                                    |                             |                             |               |  |  |  |
| กรฉีส่งช่อมภายนอก โปรคระบุเลขที่ใบน้ำออก            |                                    |         |                                                    |                             |                             |               |  |  |  |
|                                                     | ] ข้อเสนอแนะ                       |         |                                                    |                             |                             | )             |  |  |  |
|                                                     |                                    |         |                                                    |                             | นกเครื่องจักรหนัก/ผู้จัดการ |               |  |  |  |
| หน.ช่าง/ช่างช่อมบำรุงวันที่วันที่                   |                                    |         | วันที่                                             |                             |                             |               |  |  |  |