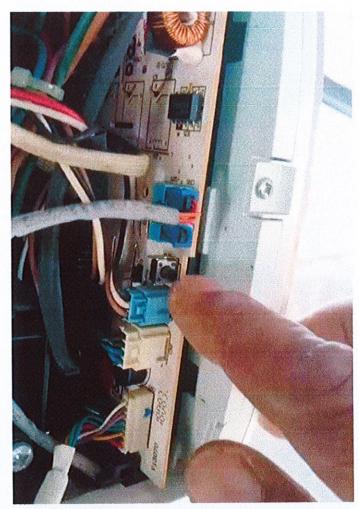

## ใบแจ้งซ่อม

| ัครงการ <b>105SMVSN : รพ.สมิติเวช ศรีนครินทร</b> ์  |                                    |         |                                                    | วันที่ 20/12/2565           |                             |               |  |  |  |
|-----------------------------------------------------|------------------------------------|---------|----------------------------------------------------|-----------------------------|-----------------------------|---------------|--|--|--|
| รหัสทร                                              | ร์พย์สิน <b>63.30.01.09.01.023</b> | (TC     | -36)                                               | หมายเลขเครื่อง (Seri        | al number) Credo :          | JTL140F8      |  |  |  |
| อ้างถึงใ                                            | บเสนอราคา                          |         |                                                    | ใบขอซื้อเฉขที่              |                             |               |  |  |  |
|                                                     | มีใบเสนอราคา เลขที่                |         |                                                    |                             |                             |               |  |  |  |
| ลำดับ รายการ/อาการ                                  |                                    | หน่วย   | จำนวน -                                            | ราคาโดยประมาณ               |                             | หมายเหตุ      |  |  |  |
|                                                     |                                    |         |                                                    | ค่าวัสดุ/บาท                | ค่าแรง/บาท                  | 1144 100 1114 |  |  |  |
| 1                                                   | 1 สลิงวินเกลียวนอกขาด              |         | 1                                                  |                             |                             |               |  |  |  |
| 2 แผงวงจรแอร์ไม่รับคำสั่งจากรีโมท                   |                                    | จุด     | 1                                                  |                             |                             |               |  |  |  |
|                                                     |                                    |         |                                                    |                             |                             |               |  |  |  |
|                                                     |                                    |         |                                                    |                             |                             |               |  |  |  |
|                                                     |                                    |         |                                                    |                             |                             |               |  |  |  |
|                                                     |                                    |         |                                                    |                             |                             |               |  |  |  |
|                                                     |                                    |         |                                                    |                             |                             |               |  |  |  |
|                                                     |                                    |         |                                                    |                             |                             |               |  |  |  |
|                                                     |                                    |         | ราคารวม                                            |                             |                             |               |  |  |  |
|                                                     |                                    | ส่วนโ   | กรงการ (เ                                          | ผู้แจ้งซ่อม)                |                             |               |  |  |  |
| ผู้ส่งซ่อม/เจ้าหน้าที่สโตร์                         |                                    |         | <u>ผู้อนุมัติ (ผู้จัดการโครงการ/วิศวกรโครงการ)</u> |                             |                             |               |  |  |  |
| $\cap$                                              |                                    |         | อนุมัติ                                            | อนุมัติ 🗌 ไม่อนุมัติ/ส่งคืน |                             |               |  |  |  |
|                                                     |                                    |         |                                                    |                             | Show.                       |               |  |  |  |
|                                                     |                                    |         |                                                    |                             |                             |               |  |  |  |
| 7un 20-12-65                                        |                                    |         | ()<br>วันที่ 20/12/65                              |                             |                             |               |  |  |  |
|                                                     | Jun                                |         |                                                    |                             |                             |               |  |  |  |
|                                                     | ส่วน                               | เสโตร์ก | ลางภาชี (เ                                         | ผู้รับแจ้งการซ่อม)          |                             |               |  |  |  |
| แผนกซ่อมบำรุง                                       |                                    |         |                                                    | <u>พิจารณาแล้วเห็นสมควร</u> |                             |               |  |  |  |
| ซ่อมได้ แล้วเสร็จ ใช้งานได้ตามปกติ                  |                                    |         | อนุมัติ                                            | ใม่อนุมัติ<br>              |                             |               |  |  |  |
| ซ่อมใค้ จะแล้วเสร็จ ภายใน                           |                                    |         | อื่นๆ                                              |                             |                             |               |  |  |  |
| โปรคเรียกช่างเฉพาะทาง โดยแจ้งผ่านฝ่ายจัคชื้อจัดจ้าง |                                    |         |                                                    |                             |                             |               |  |  |  |
| โปรคเรียกช่างเฉพาะทาง โดยแจ้งผ่านฝ่ายสโตร์กลาง      |                                    |         |                                                    |                             |                             |               |  |  |  |
| กรฉีส่งช่อมภายนอก โปรคระบุเลขที่ใบน้ำออก            |                                    |         |                                                    |                             |                             |               |  |  |  |
|                                                     | ] ข้อเสนอแนะ                       |         |                                                    |                             |                             | )             |  |  |  |
|                                                     |                                    |         |                                                    |                             | นกเครื่องจักรหนัก/ผู้จัดการ |               |  |  |  |
| หน.ช่าง/ช่างช่อมบำรุงวันที่วันที่                   |                                    |         | วันที่                                             |                             |                             |               |  |  |  |