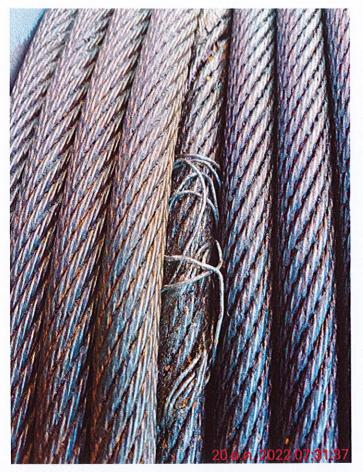

## ใบแจ้งซ่อม

| ัครงการ <b>105SMVSN : รพ.สมิติเวช ศรีนครินทร</b> ์  |                                    |         |                                                    | วันที่ 20/12/2565           |                             |               |  |  |  |
|-----------------------------------------------------|------------------------------------|---------|----------------------------------------------------|-----------------------------|-----------------------------|---------------|--|--|--|
| รหัสทร                                              | ร์พย์สิน <b>63.30.01.09.01.023</b> | (TC     | -36)                                               | หมายเลขเครื่อง (Seri        | al number) Credo :          | JTL140F8      |  |  |  |
| อ้างถึงใ                                            | บเสนอราคา                          |         |                                                    | ใบขอซื้อเฉขที่              |                             |               |  |  |  |
|                                                     | มีใบเสนอราคา เลขที่                |         |                                                    |                             |                             |               |  |  |  |
| ลำดับ รายการ/อาการ                                  |                                    | หน่วย   | จำนวน -                                            | ราคาโดยประมาณ               |                             | หมายเหตุ      |  |  |  |
|                                                     |                                    |         |                                                    | ค่าวัสดุ/บาท                | ค่าแรง/บาท                  | 1144 100 1114 |  |  |  |
| 1                                                   | 1 สลิงวินเกลียวนอกขาด              |         | 1                                                  |                             |                             |               |  |  |  |
| 2 แผงวงจรแอร์ไม่รับคำสั่งจากรีโมท                   |                                    | จุด     | 1                                                  |                             |                             |               |  |  |  |
|                                                     |                                    |         |                                                    |                             |                             |               |  |  |  |
|                                                     |                                    |         |                                                    |                             |                             |               |  |  |  |
|                                                     |                                    |         |                                                    |                             |                             |               |  |  |  |
|                                                     |                                    |         |                                                    |                             |                             |               |  |  |  |
|                                                     |                                    |         |                                                    |                             |                             |               |  |  |  |
|                                                     |                                    |         |                                                    |                             |                             |               |  |  |  |
|                                                     |                                    |         | ราคารวม                                            |                             |                             |               |  |  |  |
|                                                     |                                    | ส่วนโ   | กรงการ (เ                                          | ผู้แจ้งซ่อม)                |                             |               |  |  |  |
| ผู้ส่งซ่อม/เจ้าหน้าที่สโตร์                         |                                    |         | <u>ผู้อนุมัติ (ผู้จัดการโครงการ/วิศวกรโครงการ)</u> |                             |                             |               |  |  |  |
| $\cap$                                              |                                    |         | อนุมัติ                                            | อนุมัติ 🗌 ไม่อนุมัติ/ส่งคืน |                             |               |  |  |  |
|                                                     |                                    |         |                                                    |                             | Show.                       |               |  |  |  |
|                                                     |                                    |         |                                                    |                             |                             |               |  |  |  |
| 7un 20-12-65                                        |                                    |         | ()<br>วันที่ 20/12/65                              |                             |                             |               |  |  |  |
|                                                     | Jun                                |         |                                                    |                             |                             |               |  |  |  |
|                                                     | ส่วน                               | เสโตร์ก | ลางภาชี (เ                                         | ผู้รับแจ้งการซ่อม)          |                             |               |  |  |  |
| แผนกซ่อมบำรุง                                       |                                    |         |                                                    | <u>พิจารณาแล้วเห็นสมควร</u> |                             |               |  |  |  |
| ซ่อมได้ แล้วเสร็จ ใช้งานได้ตามปกติ                  |                                    |         | อนุมัติ                                            | ใม่อนุมัติ<br>              |                             |               |  |  |  |
| ซ่อมใค้ จะแล้วเสร็จ ภายใน                           |                                    |         | อื่นๆ                                              |                             |                             |               |  |  |  |
| โปรคเรียกช่างเฉพาะทาง โดยแจ้งผ่านฝ่ายจัคชื้อจัดจ้าง |                                    |         |                                                    |                             |                             |               |  |  |  |
| โปรคเรียกช่างเฉพาะทาง โดยแจ้งผ่านฝ่ายสโตร์กลาง      |                                    |         |                                                    |                             |                             |               |  |  |  |
| กรฉีส่งช่อมภายนอก โปรคระบุเลขที่ใบน้ำออก            |                                    |         |                                                    |                             |                             |               |  |  |  |
|                                                     | ] ข้อเสนอแนะ                       |         |                                                    |                             |                             | )             |  |  |  |
|                                                     |                                    |         |                                                    |                             | นกเครื่องจักรหนัก/ผู้จัดการ |               |  |  |  |
| หน.ช่าง/ช่างช่อมบำรุงวันที่วันที่                   |                                    |         | วันที่                                             |                             |                             |               |  |  |  |