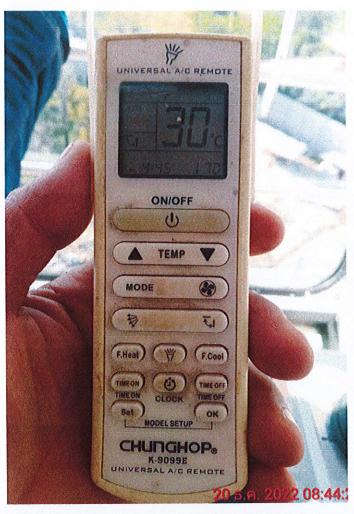

## ใบแจ้งซ่อม

| ัครงการ <b>105SMVSN : รพ.สมิติเวช ศรีนครินทร</b> ์  |                                    |         |                                                    | วันที่ 20/12/2565           |                             |               |  |  |  |
|-----------------------------------------------------|------------------------------------|---------|----------------------------------------------------|-----------------------------|-----------------------------|---------------|--|--|--|
| รหัสทร                                              | ร์พย์สิน <b>63.30.01.09.01.023</b> | (TC     | -36)                                               | หมายเลขเครื่อง (Seri        | al number) Credo :          | JTL140F8      |  |  |  |
| อ้างถึงใ                                            | บเสนอราคา                          |         |                                                    | ใบขอซื้อเฉขที่              |                             |               |  |  |  |
|                                                     | มีใบเสนอราคา เลขที่                |         |                                                    |                             |                             |               |  |  |  |
| ลำดับ รายการ/อาการ                                  |                                    | หน่วย   | จำนวน -                                            | ราคาโดยประมาณ               |                             | หมายเหตุ      |  |  |  |
|                                                     |                                    |         |                                                    | ค่าวัสดุ/บาท                | ค่าแรง/บาท                  | 1144 100 1114 |  |  |  |
| 1                                                   | 1 สลิงวินเกลียวนอกขาด              |         | 1                                                  |                             |                             |               |  |  |  |
| 2 แผงวงจรแอร์ไม่รับคำสั่งจากรีโมท                   |                                    | จุด     | 1                                                  |                             |                             |               |  |  |  |
|                                                     |                                    |         |                                                    |                             |                             |               |  |  |  |
|                                                     |                                    |         |                                                    |                             |                             |               |  |  |  |
|                                                     |                                    |         |                                                    |                             |                             |               |  |  |  |
|                                                     |                                    |         |                                                    |                             |                             |               |  |  |  |
|                                                     |                                    |         |                                                    |                             |                             |               |  |  |  |
|                                                     |                                    |         |                                                    |                             |                             |               |  |  |  |
|                                                     |                                    |         | ราคารวม                                            |                             |                             |               |  |  |  |
|                                                     |                                    | ส่วนโ   | กรงการ (เ                                          | ผู้แจ้งซ่อม)                |                             |               |  |  |  |
| ผู้ส่งซ่อม/เจ้าหน้าที่สโตร์                         |                                    |         | <u>ผู้อนุมัติ (ผู้จัดการโครงการ/วิศวกรโครงการ)</u> |                             |                             |               |  |  |  |
| $\cap$                                              |                                    |         | อนุมัติ                                            | อนุมัติ 🗌 ไม่อนุมัติ/ส่งคืน |                             |               |  |  |  |
|                                                     |                                    |         |                                                    |                             | Show.                       |               |  |  |  |
|                                                     |                                    |         |                                                    |                             |                             |               |  |  |  |
| 7un 20-12-65                                        |                                    |         | ()<br>วันที่ 20/12/65                              |                             |                             |               |  |  |  |
|                                                     | Jun                                |         |                                                    |                             |                             |               |  |  |  |
|                                                     | ส่วน                               | เสโตร์ก | ลางภาชี (เ                                         | ผู้รับแจ้งการซ่อม)          |                             |               |  |  |  |
| แผนกซ่อมบำรุง                                       |                                    |         |                                                    | <u>พิจารณาแล้วเห็นสมควร</u> |                             |               |  |  |  |
| ซ่อมได้ แล้วเสร็จ ใช้งานได้ตามปกติ                  |                                    |         | อนุมัติ                                            | ใม่อนุมัติ<br>              |                             |               |  |  |  |
| ซ่อมใค้ จะแล้วเสร็จ ภายใน                           |                                    |         | อื่นๆ                                              |                             |                             |               |  |  |  |
| โปรคเรียกช่างเฉพาะทาง โดยแจ้งผ่านฝ่ายจัคชื้อจัดจ้าง |                                    |         |                                                    |                             |                             |               |  |  |  |
| โปรคเรียกช่างเฉพาะทาง โดยแจ้งผ่านฝ่ายสโตร์กลาง      |                                    |         |                                                    |                             |                             |               |  |  |  |
| กรฉีส่งช่อมภายนอก โปรคระบุเลขที่ใบน้ำออก            |                                    |         |                                                    |                             |                             |               |  |  |  |
|                                                     | ] ข้อเสนอแนะ                       |         |                                                    |                             |                             | )             |  |  |  |
|                                                     |                                    |         |                                                    |                             | นกเครื่องจักรหนัก/ผู้จัดการ |               |  |  |  |
| หน.ช่าง/ช่างช่อมบำรุงวันที่วันที่                   |                                    |         | วันที่                                             |                             |                             |               |  |  |  |